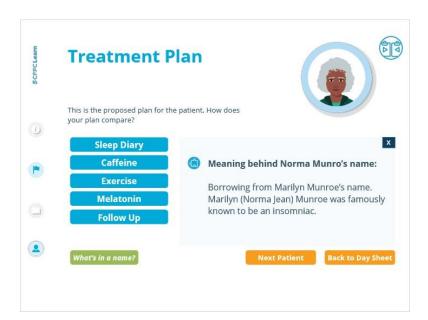

# 1.9 Multiple choice question

(Multiple Response, 10 points, 1 attempt permitted)



#### 1.10 Answer



## **Meta-Analysis (Slide Layer)**



## **Caffeine (Slide Layer)**



## **Smoking (Slide Layer)**



## **Physical activity (Slide Layer)**



### **Alcohol (Slide Layer)**



#### 1.11 Meet Norma Munro



# 1.12 Multiple choice question

(Multiple Response, 10 points, 1 attempt permitted)



#### 1.13 Answer



# **Sleep Diary (Slide Layer)**



#### **Melatonin (Slide Layer)**



### **Sleep Hygiene (Slide Layer)**



## Sleep Study (Slide Layer)



# 1.14 Create a Plan



#### 1.15 Plan Answers



# **Sleep Diary (Slide Layer)**



# **Caffeine (Slide Layer)**



# **Exercise (Slide Layer)**



## **Melatonin (Slide Layer)**



## Follow Up (Slide Layer)



# Name (Slide Layer)