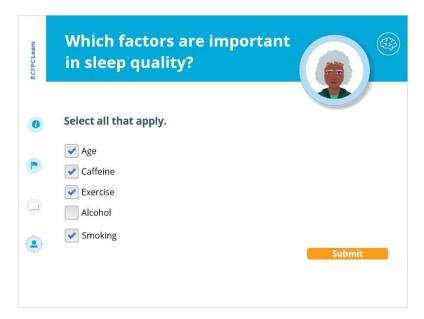

# 1.12 Multiple choice question

(Multiple Response, 10 points, 1 attempt permitted)

#### 1.13 Answer