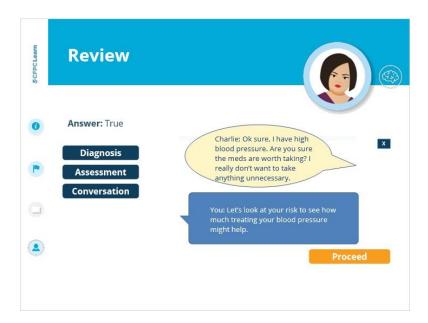

# Charlotte "Charlie" MacLeod, 54

### 1. Charlotte MacLeod

#### 1.1 Meet Charlie



### **Charlie (Slide Layer)**



## 1.2 Taking blood pressure is an art!



#### 1.3 Meet Charlie



# Risk (Slide Layer)



# 1.4 True or false?

(True/False, 10 points, 1 attempt permitted)



## 1.5 Question Review



# **Risk of progression (Slide Layer)**



## **Management (Slide Layer)**



### 1.6 Meet Charlie



### 1.7 True or False?

(True/False, 10 points, 1 attempt permitted)



## 1.8 Question Review



## **Dx (Slide Layer)**



## Ax (Slide Layer)



# **Conversation (Slide Layer)**



# 1.9 Question Review



### bw (Slide Layer)



# **Baseline (Slide Layer)**



## CV risk with meds (Slide Layer)



### **Untitled Layer 7 (Slide Layer)**



# 1.10 Multiple choice question

(Multiple Response, 10 points, 1 attempt permitted)



### 1.11 Question Review



## **Drug therapy (Slide Layer)**



### **ACEI or ARBs (Slide Layer)**



## **Compare (Slide Layer)**



### 1.12 Create a Plan



#### 1.13 Plan Answers



# **Continue (Slide Layer)**



### **Bloodwork (Slide Layer)**



## **Next Appointment (Slide Layer)**



# Name (Slide Layer)