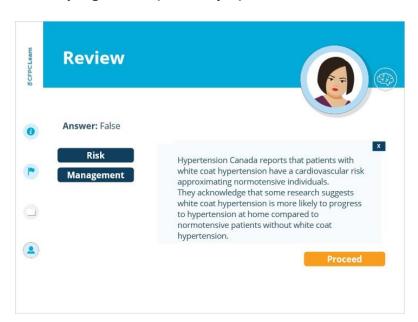

# Charlotte "Charlie" MacLeod, 54

### 1. Charlotte MacLeod

#### 1.1 Meet Charlie



### **Charlie (Slide Layer)**



## 1.2 Taking blood pressure is an art!



#### 1.3 Meet Charlie



# Risk (Slide Layer)



# 1.4 True or false?

(True/False, 10 points, 1 attempt permitted)



## 1.5 Question Review



# **Risk of progression (Slide Layer)**



## **Management (Slide Layer)**



### 1.6 Meet Charlie



### 1.7 True or False?

(True/False, 10 points, 1 attempt permitted)



## 1.8 Question Review



## **Dx (Slide Layer)**



## Ax (Slide Layer)



# **Conversation (Slide Layer)**



# 1.9 Question Review



### bw (Slide Layer)



# **Baseline (Slide Layer)**



## CV risk with meds (Slide Layer)



### **Untitled Layer 7 (Slide Layer)**



# 1.10 Multiple choice question

(Multiple Response, 10 points, 1 attempt permitted)



### 1.11 Question Review



## **Drug therapy (Slide Layer)**



### **ACEI or ARBs (Slide Layer)**



## **Compare (Slide Layer)**



### 1.12 Create a Plan



#### 1.13 Plan Answers



# **Continue (Slide Layer)**



### **Bloodwork (Slide Layer)**



## **Next Appointment (Slide Layer)**



# Name (Sli