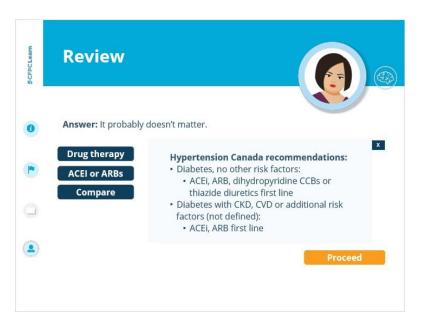

e Layer)**



## 1.2 Taking blood pressure is an art!



#### 1.3 Meet Charlie



# Risk (Slide Layer)



# 1.4 True or false?

(True/False, 10 points, 1 attempt permitted)



## 1.5 Question Review



# **Risk of progression (Slide Layer)**



## **Management (Slide Layer)**



### 1.6 Meet Charlie



### 1.7 True or False?

(True/False, 10 points, 1 attempt permitted)



## 1.8 Question Review



## **Dx (Slide Layer)**



## Ax (Slide Layer)



# **Conversation (Slide Layer)**



# 1.9 Question Review



### bw (Slide Layer)



# **Baseline (Slide Layer)**



## CV risk with meds (Slide Layer)



### **Untitled Layer 7 (Slide Layer)**



# 1.10 Multiple choice question

(Multiple Response, 10 points, 1 attempt permitted)



### 1.11 Question Review



## **Drug therapy (Slide Layer)**



### **ACEI or ARBs (Slide Layer)**



## **Compare (Slide Layer)**



### 1.12 Create a Plan



#### 1.13 Plan Answers



# **Continue (Slide Layer)**



### **Bloodwork (Slide Layer)**



## **Next Appointment (Slide Layer)**



# Name (Slide Layer)