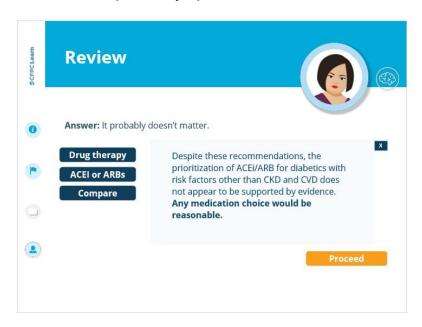

sure is an art!



#### 1.3 Meet Charlie



# Risk (Slide Layer)



# 1.4 True or false?

(True/False, 10 points, 1 attempt permitted)



## 1.5 Question Review



# **Risk of progression (Slide Layer)**



## **Management (Slide Layer)**



### 1.6 Meet Charlie



### 1.7 True or False?

(True/False, 10 points, 1 attempt permitted)



## 1.8 Question Review



## **Dx (Slide Layer)**



## Ax (Slide Layer)



# **Conversation (Slide Layer)**



# 1.9 Question Review



### bw (Slide Layer)



# **Baseline (Slide Layer)**



## CV risk with meds (Slide Layer)



### **Untitled Layer 7 (Slide Layer)**



# 1.10 Multiple choice question

(Multiple Response, 10 points, 1 attempt permitted)



### 1.11 Question Review



## **Drug therapy (Slide Layer)**



### **ACEI or ARBs (Slide Layer)**



## **Compare (Slide Layer)**



### 1.12 Create a Plan



#### 1.13 Plan Answers



# **Continue (Slide Layer)**



### **Bloodwork (Slide Layer)**



## **Next Appointment (Slide Layer)**



# Name (Slide Layer)