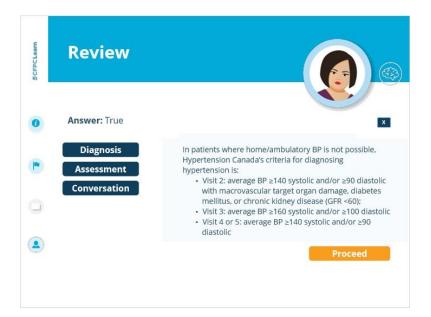

# Charlotte "Charlie" MacLeod, 54

### 1. Charlotte MacLeod

#### 1.1 Meet Charlie



### **Charlie (Slide Layer)**



## 1.2 Taking blood pressure is an art!



#### 1.3 Meet Charlie



# Risk (Slide Layer)



# 1.4 True or false?

(True/False, 10 points, 1 attempt permitted)



## 1.5 Question Review



# **Risk of progression (Slide Layer)**



## **Management (Slide Layer)**



### 1.6 Meet Charlie



### 1.7 True or False?

(True/False, 10 points, 1 attempt permitted)



## 1.8 Question Review



## **Dx (Slide Layer)**



## Ax (Slide Layer)



# **Conversation (Slide Layer)**



# 1.9 Question Review



### bw (Slide Layer)



# **Baseline (Slide Layer)**



## CV risk with meds (Slide Layer)



### **Untitled Layer 7 (Slide Layer)**



# 1.10 Multiple choice question

(Multiple Response, 10 points, 1 attempt permitted)



### 1.11 Question Review



## **Drug therapy (Slide Layer)**



### **ACEI or ARBs (Slide Layer)**



## **Compare (Slide Layer)**



### 1.12 Create a Plan



#### 1.13 Plan Answers



# **Continue (Slide Layer)**



### **Bloodwork (Slide Layer)**



## **Next Appointment (Slide Layer)**



# Name (Slide Layer)