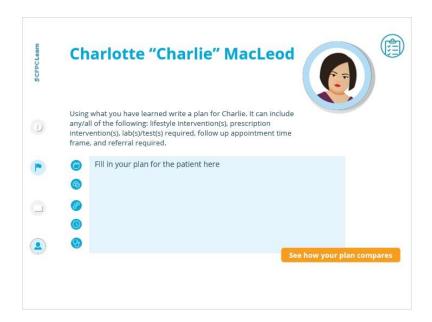

Layer)



# 1.4 True or false?

(True/False, 10 points, 1 attempt permitted)



## 1.5 Question Review



# **Risk of progression (Slide Layer)**



## **Management (Slide Layer)**



### 1.6 Meet Charlie



### 1.7 True or False?

(True/False, 10 points, 1 attempt permitted)



## 1.8 Question Review



## **Dx (Slide Layer)**



## Ax (Slide Layer)



# **Conversation (Slide Layer)**



# 1.9 Question Review



### bw (Slide Layer)



# **Baseline (Slide Layer)**



## CV risk with meds (Slide Layer)



### **Untitled Layer 7 (Slide Layer)**



# 1.10 Multiple choice question

(Multiple Response, 10 points, 1 attempt permitted)



### 1.11 Question Review



## **Drug therapy (Slide Layer)**



### **ACEI or ARBs (Slide Layer)**



## **Compare (Slide Layer)**



### 1.12 Create a Plan



#### 1.13 Plan Answers



# **Continue (Slide Layer)**



### **Bloodwork (Slide Layer)**



## **Next Appointment (Slide Layer)**



# Name (Slide Layer)