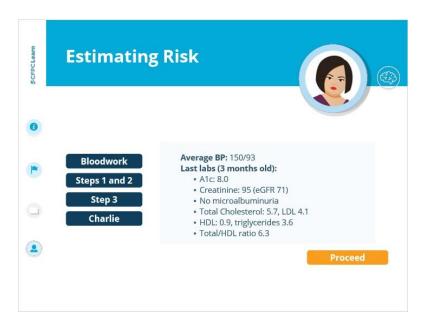

# Charlotte "Charlie" MacLeod, 54

### 1. Charlotte MacLeod

#### 1.1 Meet Charlie



### **Charlie (Slide Layer)**



## 1.2 Taking blood pressure is an art!



#### 1.3 Meet Charlie



# Risk (Slide Layer)



# 1.4 True or false?

(True/False, 10 points, 1 attempt permitted)



## 1.5 Question Review



# **Risk of progression (Slide Layer)**



## **Management (Slide Layer)**



### 1.6 Meet Charlie



### 1.7 True or False?

(True/False, 10 points, 1 attempt permitted)



## 1.8 Question Review



## **Dx (Slide Layer)**



## Ax (Slide Layer)



# **Conversation (Slide Layer)**



# 1.9 Question Review



### bw (Slide Layer)



# **Baseline (Slide Layer)**



## CV risk with meds (Slide Layer)



### **Untitled Layer 7 (Slide Layer)**



# 1.10 Multiple choice question

(Multiple Response, 10 points, 1 attempt permitted)



### 1.11 Question Review



## **Drug therapy (Slide Layer)**



### **ACEI or ARBs (Slide Layer)**



## **Compare (Slide Layer)**



### 1.12 Create a Plan



#### 1.13 Plan Answers



# **Continue (Slide Layer)**



### **Bloodwork (Slide Layer)**



## **Next Appointment (Slide Layer)**



# Name (Slide Layer)