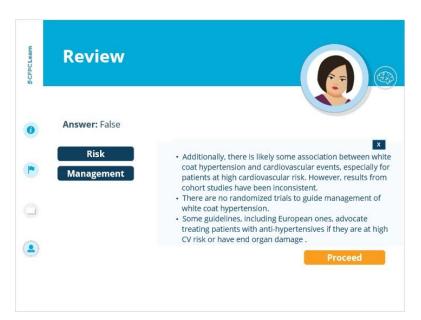

# Risk (Slide Layer)

# **Risk of progression (Slide Layer)**

## **Management (Slide Layer)**