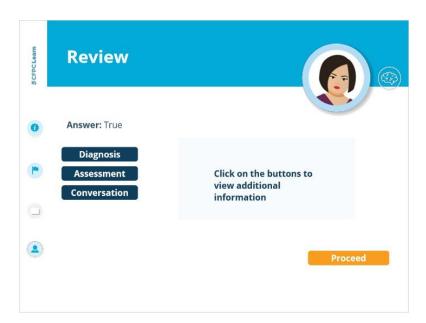

## 1.8 Question Review

## **Dx (Slide Layer)**

## Ax (Slide Layer)

# **Conversation (Slide Layer)**