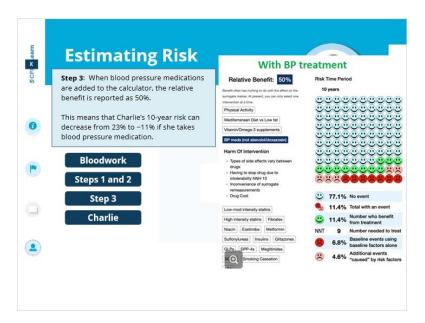

# Charlotte "Charlie" MacLeod, 54

### 1. Charlotte MacLeod

#### 1.1 Meet Charlie



### **Charlie (Slide Layer)**



## 1.2 Taking blood pressure is an art!



#### 1.3 Meet Charlie



# Risk (Slide Layer)



# 1.4 True or false?

(True/False, 10 points, 1 attempt permitted)



## 1.5 Question Review



# **Risk of progression (Slide Layer)**



## **Management (Slide Layer)**



### 1.6 Meet Charlie



### 1.7 True or False?

(True/False, 10 points, 1 attempt permitted)



## 1.8 Question Review



## **Dx (Slide Layer)**



## Ax (Slide Layer)



# **Conversation (Slide Layer)**



# 1.9 Question Review



### bw (Slide Layer)



# **Baseline (Slide Layer)**



## CV risk with meds (Slide Layer)



### **Untitled Layer 7 (Slide Layer)**



# 1.10 Multiple choice question

(Multiple Response, 10 points, 1 attempt permitted)



### 1.11 Question Review



## **Drug therapy (Slide Layer)**



### **ACEI or ARBs (Slide Layer)**



## **Compare (Slide Layer)**



### 1.12 Create a Plan



#### 1.13 Plan Answers



# **Continue (Slide Layer)**



### **Bloodwork (Slide Layer)**



## **Next Appointment (Slide Layer)**



# Name (Slide Layer)