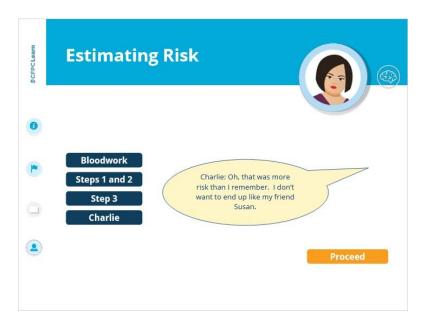

# Charlotte "Charlie" MacLeod, 54

### 1. Charlotte MacLeod

#### 1.1 Meet Charlie



### **Charlie (Slide Layer)**



## 1.2 Taking blood pressure is an art!



#### 1.3 Meet Charlie



# Risk (Slide Layer)



# 1.4 True or false?

(True/False, 10 points, 1 attempt permitted)



## 1.5 Question Review



# **Risk of progression (Slide Layer)**



## **Management (Slide Layer)**



### 1.6 Meet Charlie



### 1.7 True or False?

(True/False, 10 points, 1 attempt permitted)



## 1.8 Question Review



## **Dx (Slide Layer)**



## Ax (Slide Layer)



# **Conversation (Slide Layer)**



# 1.9 Question Review



### bw (Slide Layer)



# **Baseline (Slide Layer)**



## CV risk with meds (Slide Layer)



### **Untitled Layer 7 (Slide Layer)**



# 1.10 Multiple choice question

(Multiple Response, 10 points, 1 attempt permitted)



### 1.11 Question Review



## **Drug therapy (Slide Layer)**



### **ACEI or ARBs (Slide Layer)**



## **Compare (Slide Layer)**



### 1.12 Create a Plan



#### 1.13 Plan Answers



# **Continue (Slide Layer)**



### **Bloodwork (Slide Layer)**



## **Next Appointment (Slide Layer)**



# Name (Slide Layer)