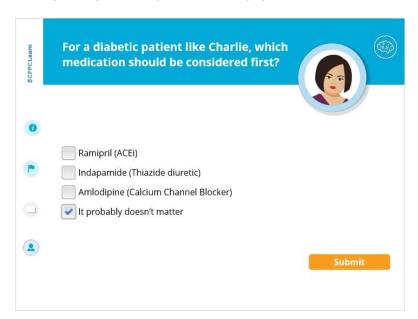

# 1.10 Multiple choice question

(Multiple Response, 10 points, 1 attempt permitted)