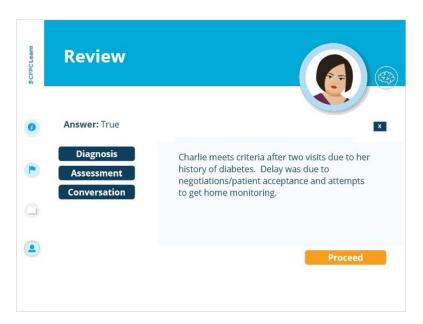

# Charlotte "Charlie" MacLeod, 54

### 1. Charlotte MacLeod

#### 1.1 Meet Charlie



### **Charlie (Slide Layer)**



## 1.2 Taking blood pressure is an art!



#### 1.3 Meet Charlie



# Risk (Slide Layer)



# 1.4 True or false?

(True/False, 10 points, 1 attempt permitted)



## 1.5 Question Review



# **Risk of progression (Slide Layer)**



## **Management (Slide Layer)**



### 1.6 Meet Charlie



### 1.7 True or False?

(True/False, 10 points, 1 attempt permitted)



## 1.8 Question Review



## **Dx (Slide Layer)**



## Ax (Slide Layer)



# **Conversation (Slide Layer)**



# 1.9 Question Review



### bw (Slide Layer)



# **Baseline (Slide Layer)**



## CV risk with meds (Slide Layer)



### **Untitled Layer 7 (Slide Layer)**



# 1.10 Multiple choice question

(Multiple Response, 10 points, 1 attempt permitted)



### 1.11 Question Review



## **Drug therapy (Slide Layer)**



### **ACEI or ARBs (Slide Layer)**



## **Compare (Slide Layer)**



### 1.12 Create a Plan



#### 1.13 Plan Answers



# **Continue (Slide Layer)**



### **Bloodwork (Slide Layer)**



## **Next Appointment (Slide Layer)**



# Name (Slide Layer)