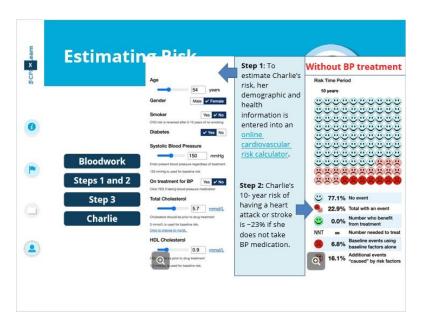

# Charlotte "Charlie" MacLeod, 54

### 1. Charlotte MacLeod

#### 1.1 Meet Charlie



### **Charlie (Slide Layer)**



## 1.2 Taking blood pressure is an art!



#### 1.3 Meet Charlie



# Risk (Slide Layer)



# 1.4 True or false?

(True/False, 10 points, 1 attempt permitted)



## 1.5 Question Review



# **Risk of progression (Slide Layer)**



## **Management (Slide Layer)**



### 1.6 Meet Charlie



### 1.7 True or False?

(True/False, 10 points, 1 attempt permitted)



## 1.8 Question Review



## **Dx (Slide Layer)**



## Ax (Slide Layer)



# **Conversation (Slide Layer)**



# 1.9 Question Review



### bw (Slide Layer)



# **Baseline (Slide Layer)**



## CV risk with meds (Slide Layer)



### **Untitled Layer 7 (Slide Layer)**



# 1.10 Multiple choice question

(Multiple Response, 10 points, 1 attempt permitted)



### 1.11 Question Review



## **Drug therapy (Slide Layer)**



### **ACEI or ARBs (Slide Layer)**



## **Compare (Slide Layer)**



### 1.12 Create a Plan



#### 1.13 Plan Answers



# **Continue (Slide Layer)**



### **Bloodwork (Slide Layer)**



## **Next Appointment (Slide Layer)**



# Name (Slide Layer)