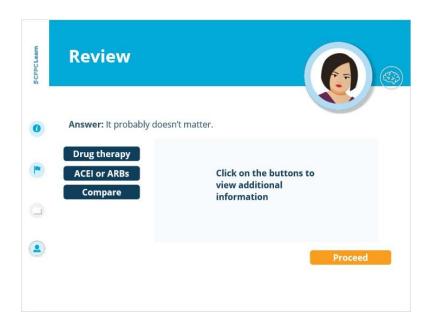

### 1.11 Question Review

## **Drug therapy (Slide Layer)**

### **ACEI or ARBs (Slide Layer)**

## **Compare (Slide Layer)**