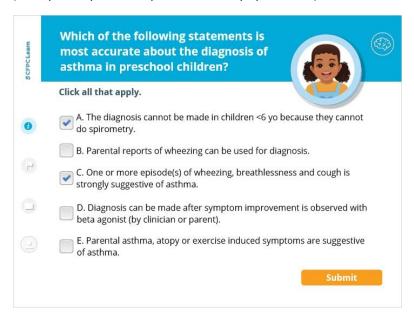

#### 2.2 Multiple choice question

(Multiple Response, 10 points, 1 attempt permitted)