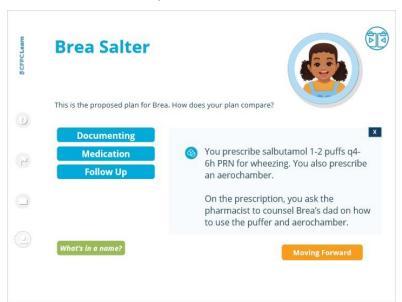

**Spirometry (Slide Layer)**



## FEV/FVC (Slide Layer)



#### 2.4 Brea Salter



## **History (Slide Layer)**



## **Chart (Slide Layer)**



## 2.5 Multiple choice question

(Multiple Response, 10 points, 1 attempt permitted)



#### 2.6 Review



## Non-specific cough (Slide Layer)



## cough/wheez (Slide Layer)



## **Cough Variant (Slide Layer)**



#### 2.7 Brea Salter



## 2.8 Multiple choice question

(Multiple Response, 10 points, 1 attempt permitted)



#### 2.9 Review



#### confirm (Slide Layer)



## **Preschoolers (Slide Layer)**



#### **Overdiagnosis (Slide Layer)**



## **Treatment (Slide Layer)**



#### 2.10 Brea Salter



#### 2.11 Create a Plan



#### 2.12 Plan Answers



## Name (Slide Layer)



## Follow Up (Slide Layer)



## **Medication (Slide Layer)**



## **Documenting (Slide Layer)**



# 3.1 References