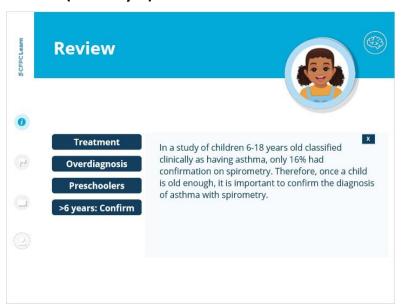

e Layer)**



## **Conversation (Slide Layer)**



#### 2.2 Multiple choice question

(Multiple Response, 10 points, 1 attempt permitted)



#### 2.3 Review



## Formal trials (Slide Layer)



## **Associated conditions (Slide Layer)**



#### **Diagnosis (Slide Layer)**



## **Spirometry (Slide Layer)**



## FEV/FVC (Slide Layer)



#### 2.4 Brea Salter



## **History (Slide Layer)**



## **Chart (Slide Layer)**



## 2.5 Multiple choice question

(Multiple Response, 10 points, 1 attempt permitted)



#### 2.6 Review



## Non-specific cough (Slide Layer)



## cough/wheez (Slide Layer)



## **Cough Variant (Slide Layer)**



#### 2.7 Brea Salter



## 2.8 Multiple choice question

(Multiple Response, 10 points, 1 attempt permitted)



#### 2.9 Review



#### confirm (Slide Layer)



## **Preschoolers (Slide Layer)**



#### **Overdiagnosis (Slide Layer)**



## **Treatment (Slide Layer)**



#### 2.10 Brea Salter



#### 2.11 Create a Plan



#### 2.12 Plan Answers



## Name (Slide Layer)



## Follow Up (Slide Layer)



## **Medication (Slide Layer)**



## **Documenting (Slide Layer)**



# 3.1 References