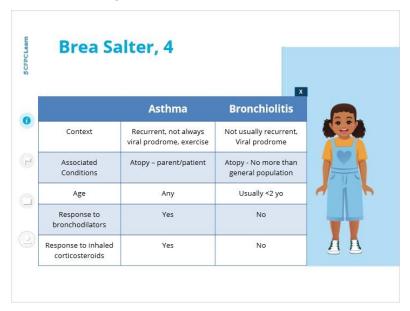

# Case 32\_Brea Salter

## 1. Conflicts

#### 1.1 Intro Video



## 1.2 Module Navigation and Instructions



## 1.3 Learning Objectives



#### 2. Brea Salter

#### 2.1 Brea Salter



## **History (Slide Layer)**



## **Conversation (Slide Layer)**



#### 2.2 Multiple choice question

(Multiple Response, 10 points, 1 attempt permitted)



#### 2.3 Review



## Formal trials (Slide Layer)



## **Associated conditions (Slide Layer)**



#### **Diagnosis (Slide Layer)**



## **Spirometry (Slide Layer)**



## FEV/FVC (Slide Layer)



#### 2.4 Brea Salter



## **History (Slide Layer)**



## **Chart (Slide Layer)**



## 2.5 Multiple choice question

(Multiple Response, 10 points, 1 attempt permitted)



#### 2.6 Review



## Non-specific cough (Slide Layer)



## cough/wheez (Slide Layer)



## **Cough Variant (Slide Layer)**



#### 2.7 Brea Salter



## 2.8 Multiple choice question

(Multiple Response, 10 points, 1 attempt permitted)



#### 2.9 Review



#### confirm (Slide Layer)



## **Preschoolers (Slide Layer)**



#### **Overdiagnosis (Slide Layer)**



## **Treatment (Slide Layer)**



#### 2.10 Brea Salter



#### 2.11 Create a Plan



#### 2.12 Plan Answers



## Name (Slide Layer)



## Follow Up (Slide Layer)



## **Medication (Slide Layer)**



## **Documenting (Slide Layer)**



# 3.1 References