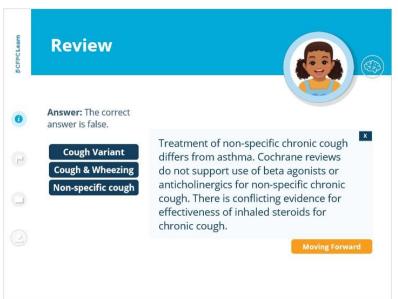

# Case 32\_Brea Salter

## 1. Conflicts

#### 1.1 Intro Video



## 1.2 Module Navigation and Instructions



## 1.3 Learning Objectives



#### 2. Brea Salter

#### 2.1 Brea Salter



## **History (Slide Layer)**



## **Conversation (Slide Layer)**



#### 2.2 Multiple choice question

(Multiple Response, 10 points, 1 attempt permitted)



#### 2.3 Review



## Formal trials (Slide Layer)



## **Associated conditions (Slide Layer)**



#### **Diagnosis (Slide Layer)**



## **Spirometry (Slide Layer)**



## FEV/FVC (Slide Layer)



#### 2.4 Brea Salter



## **History (Slide Layer)**



## **Chart (Slide Layer)**



## 2.5 Multiple choice question

(Multiple Response, 10 points, 1 attempt permitted)



#### 2.6 Review



## Non-specific cough (Slide Layer)



## cough/wheez (Slide Layer)



## **Cough Variant (Slide Layer)**



#### 2.7 Brea Salter



## 2.8 Multiple choice question

(Multiple Response, 10 points, 1 attempt permitted)



#### 2.9 Review



#### confirm (Slide Layer)



## **Preschoolers (Slide Layer)**



#### **Overdiagnosis (Slide Layer)**



## **Treatment (Slide Layer)**



#### 2.10 Brea Salter



#### 2.11 Create a Plan



#### 2.12 Plan Answers



## Name (Slide Layer)



## Follow Up (Slide Layer)



## **Medication (Slide Layer)**



## **Documenting (Slide Layer)**



# 3.1 References