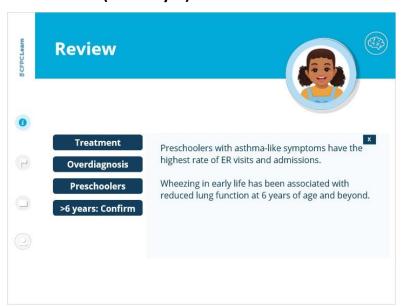

e Layer)**



#### 2.2 Multiple choice question

(Multiple Response, 10 points, 1 attempt permitted)



#### 2.3 Review



## Formal trials (Slide Layer)



## **Associated conditions (Slide Layer)**



#### **Diagnosis (Slide Layer)**



## **Spirometry (Slide Layer)**



## FEV/FVC (Slide Layer)



#### 2.4 Brea Salter



## **History (Slide Layer)**



## **Chart (Slide Layer)**



## 2.5 Multiple choice question

(Multiple Response, 10 points, 1 attempt permitted)



#### 2.6 Review



## Non-specific cough (Slide Layer)



## cough/wheez (Slide Layer)



## **Cough Variant (Slide Layer)**



#### 2.7 Brea Salter



## 2.8 Multiple choice question

(Multiple Response, 10 points, 1 attempt permitted)



#### 2.9 Review



#### confirm (Slide Layer)



## **Preschoolers (Slide Layer)**



#### **Overdiagnosis (Slide Layer)**



## **Treatment (Slide Layer)**



#### 2.10 Brea Salter



#### 2.11 Create a Plan



#### 2.12 Plan Answers



## Name (Slide Layer)



## Follow Up (Slide Layer)



## **Medication (Slide Layer)**



## **Documenting (Slide Layer)**



# 3.1 References