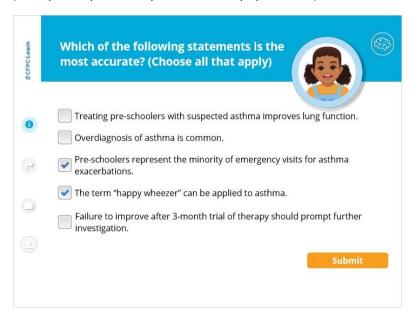

## 2.8 Multiple choice question

(Multiple Response, 10 points, 1 attempt permitted)