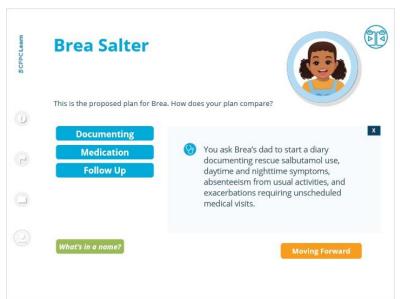

EV/FVC (Slide Layer)



#### 2.4 Brea Salter



## **History (Slide Layer)**



## **Chart (Slide Layer)**



## 2.5 Multiple choice question

(Multiple Response, 10 points, 1 attempt permitted)



#### 2.6 Review



## Non-specific cough (Slide Layer)



## cough/wheez (Slide Layer)



## **Cough Variant (Slide Layer)**



#### 2.7 Brea Salter



## 2.8 Multiple choice question

(Multiple Response, 10 points, 1 attempt permitted)



#### 2.9 Review



#### confirm (Slide Layer)



## **Preschoolers (Slide Layer)**



#### **Overdiagnosis (Slide Layer)**



## **Treatment (Slide Layer)**



#### 2.10 Brea Salter



#### 2.11 Create a Plan



#### 2.12 Plan Answers



## Name (Slide Layer)



## Follow Up (Slide Layer)



## **Medication (Slide Layer)**



## **Documenting (Slide Layer)**



# 3.1 References