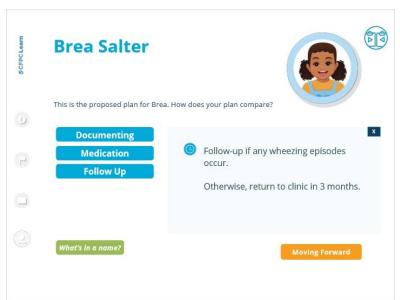

**Diagnosis (Slide Layer)**



## **Spirometry (Slide Layer)**



## FEV/FVC (Slide Layer)



#### 2.4 Brea Salter



## **History (Slide Layer)**



## **Chart (Slide Layer)**



## 2.5 Multiple choice question

(Multiple Response, 10 points, 1 attempt permitted)



#### 2.6 Review



## Non-specific cough (Slide Layer)



## cough/wheez (Slide Layer)



## **Cough Variant (Slide Layer)**



#### 2.7 Brea Salter



## 2.8 Multiple choice question

(Multiple Response, 10 points, 1 attempt permitted)



#### 2.9 Review



#### confirm (Slide Layer)



## **Preschoolers (Slide Layer)**



#### **Overdiagnosis (Slide Layer)**



## **Treatment (Slide Layer)**



#### 2.10 Brea Salter



#### 2.11 Create a Plan



#### 2.12 Plan Answers



## Name (Slide Layer)



## Follow Up (Slide Layer)



## **Medication (Slide Layer)**



## **Documenting (Slide Layer)**



# 3.1 References